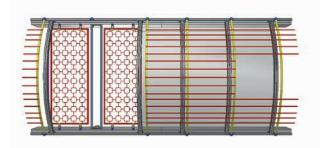

### Traffic route and flap protection VARIO-SAFEGUARD

- retrofittable, can be used to secure continuous rooflights through the eaves-side, using five aluminium bands spaced 150 mm apart
- attached to the eaves as a secondary system, with no effect on sealing or drainage
- Ideal for safety related refurbishments of continuous rooflights (VARIO-NORM, VARIO-THERM)
- fall-through protection (in eaves area) tested in accordance with GS-BAU-18:2015-02
- compatible with the LB-DDS flap protection system
- overall protection at the sides with ventilation and SHEV flaps
- optional powder coating in standard RAL colours

## Product advantages of the securing concept VARIO-SAFEGUARD/LB-DDS

- permanent fall-through solution in eaves and SHEV flap areas, meeting all relevant regulations (including DIN 4426:2017-01, ASR A 2.1, DGUV Regulation 38 and DGUV Regulation 101-016)
- retrofitting to continuous rooflights can be carried out without removing glazing, ensuring quick and economic installation with minimal disruption to building occupants
- minimal influence on daylight transmission

## Dynamic fall-through protection system LB-DDS for continuous rooflight flaps

- retrofittable fall-through protection for continuous rooflight flaps to protect against falling accidents (e.g. during maintenance work on the SHEV device)
- fall-through protection tested in accordance with GS-BAU-18:2015-02 and DGUV test certificate
- special design ensures absorption of drop energy