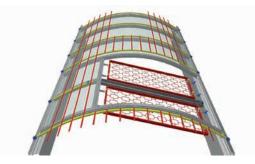

### Traffic route and flap protection VARIO-SAFEGUARD

- retrofittable, can be used to secure continuous rooflights through the eaves-side, using five aluminium bands spaced 150 mm apart
- attached to the eaves as a secondary system, with no effect on sealing or drainage
- Ideal for safety related refurbishments of continuous rooflights (VARIO-NORM, VARIO-THERM)
- fall-through protection (in eaves area) tested in accordance with GS-BAU-18:2015-02
- compatible with the LB-DDS flap protection system
- overall protection at the sides with ventilation and SHEV flaps
- optional powder coating in standard RAL colours

## Product advantages of the securing concept VARIO-SAFEGUARD/LB-DDS

- permanent fall-through solution in eaves and SHEV flap areas, meeting all relevant regulations (including DIN 4426:2017-01, ASR A 2.1, DGUV Regulation 38 and DGUV Regulation 101-016)
- retrofitting to continuous rooflights can be carried out without removing glazing, ensuring quick and economic installation with minimal disruption to building occupants
- minimal influence on daylight transmission

## Dynamic fall-through protection system LB-DDS for continuous rooflight flaps

- retrofittable fall-through protection for continuous rooflight flaps to protect against falling accidents (e.g. during maintenance work on the SHEV device)
- fall-through protection tested in accordance with GS-BAU-18:2015-02 and DGUV test certificate
- special design ensures absorption of drop energy