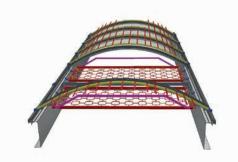

### Traffic route and flap protection VARIO-SAFEGUARD

- retrofittable, can be used to secure continuous rooflights through the eaves-side, using five aluminium bands spaced 150 mm apart
- attached to the eaves as a secondary system, with no effect on sealing or drainage
- Ideal for safety related refurbishments of continuous rooflights (VARIO-NORM, VARIO-THERM)
- fall-through protection (in eaves area) tested in accordance with GS-BAU-18:2015-02
- compatible with the LB-DDS flap protection system
- overall protection at the sides with ventilation and SHEV flaps
- optional powder coating in standard RAL colours

## Product advantages of the securing concept VARIO-SAFEGUARD/LB-DDS

- permanent fall-through solution in eaves and SHEV flap areas, meeting all relevant regulations (including DIN 4426:2017-01, ASR A 2.1, DGUV Regulation 38 and DGUV Regulation 101-016)
- retrofitting to continuous rooflights can be carried out without removing glazing, ensuring quick and economic installation with minimal disruption to building occupants
- minimal influence on daylight transmission

## Dynamic fall-through protection system LB-DDS for continuous rooflight flaps

- retrofittable fall-through protection for continuous rooflight flaps to protect against falling accidents (e.g. during maintenance work on the SHEV device)
- fall-through protection tested in accordance with GS-BAU-18:2015-02 and DGUV test certificate
- special design ensures absorption of drop energy