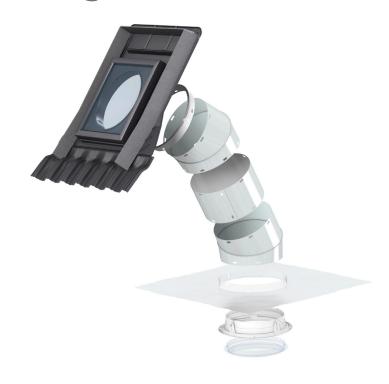

## VELUX rigid sun tunnel TWR (tiles), 14" Glazing 93E

Get the most natural daylight out of your VELUX sun tunnel with the rigid tunnel. The rigid tunnel has a super high reflective coating that delivers up to 98 % daylight reflectivity for optimum natural light conditions in your home, even on cloudy days. Recommended for lengths between 0.9 and 1.7 m and is effective up to 6.0 m using tunnel extensions.

- Experience more daylight and stunning light effects from the stylish glass diffuser with EdgeGlow.
- Bring daylight into spaces far from the roof top with the rigid tunnel extension sections.
- The elegant, maintenance-free exterior glass module blends with your roof for a streamlined look.
- Reflective inner coating with 98 % reflection rate maximises the amount of natural light that enters the room.
- White ceiling ring seamlessly integrates with your white ceilings.
- Removable inner glass can be easily cleaned to keep your sun tunnel bright and beautiful.
- · Comes with everything you need for a safe and watertight installation of your new VELUX sun tunnel.