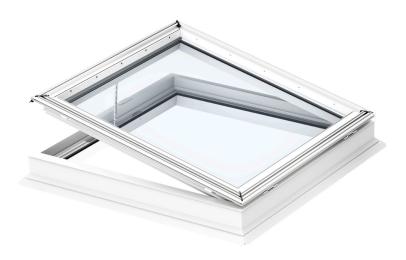

## **VELUX INTEGRA®** electric flat-roof window CVP

**Glazing 73UT** 

Add natural light and remote-controlled ventilation to your home with a VELUX INTEGRA® mains-powered base unit CVP U. ThermoTechnology™ insulation and double-glazing increase your indoor comfort and help keep your home warm. A rain sensor automatically closes the window if it rains for additional peace of mind. Compatible with all VELUX flat-roof window top units.

- Compatible with VELUX ACTIVE with NETATMO for a better indoor climate with sensor-based ventilation. Remote controlled via smartphone or voice.
- Easily open your VELUX electric flat-roof window for fast access to fresh, outside air.
- The wall switch is pre-paired to work with your window right out of the box.
- Integrated rain sensor automatically closes your VELUX electric flat-roof window in the event of rain.
- Large 142 mm ventilation area lets you air out quickly and easily with the touch of a button.
- Conveniently control blinds and accessories (add-ons) with the touch of a button.
- Laminated security glazing for extra safety ensures the glass will not splinter in the event of breakage.