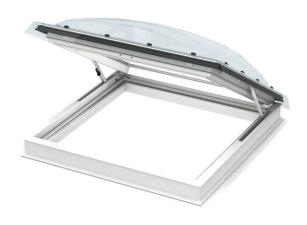

## **VELUX** flat-roof exit window CXP

**Glazing 73FQV** 

The manually operated flat-roof exit window CXP opens extra wide to provide easy access to the roof. A laminated inner pane prevents glass from splintering in the event of breakage. Available with an acrylic and polycarbonate dome. The flat-roof exit window meets all relevant EU legislative requirements.

- Extra-large opening lets you enjoy easy access to the roof and an additional fire escape.
- Improve your overall comfort with the low-energy double-glazed glazing with two energy coatings.
- Tilted interior frame design increases the amount of daylight that enters your room.
- The maintenance-free white PVC base unit reflects more natural light to brighten your room.
- Designed to minimise condensation, our flat-roof windows maintain clear views to the outside.
- Repairs can be performed without replacing the entire window thanks to the modular design.