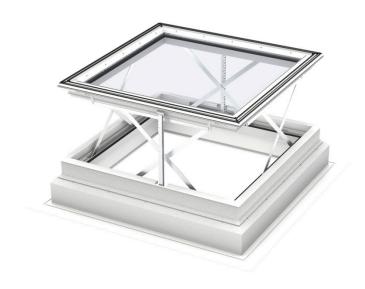

## **VELUX** flat-roof smoke ventilation window CSP

Glazing 73FQV

The flat-roof smoke ventilation window CSP will automatically open in case of fire and meets all relevant EU legislative requirements. The window can be opened for fresh air when ventilation is needed. A burglar-proof construction provides additional security and a laminated inner pane prevents glass from splintering in the event of breakage.

- Automatically opens in case of fire in accordance with EU legislative requirements.
- Easily open your VELUX electric flat-roof window for fast access to fresh, outside air.
- Heavy-duty scissor opening mechanism is designed for many years of reliable operation.
- Improve your overall comfort with the low-energy double-glazed glazing with two energy coatings.
- Enjoy the security of our top-rated security glazing, which provides class 2 burglary resistance.
- Tilted interior frame design increases the amount of daylight that enters your room.
- Automatically opens in case of fire, in accordance with EU legislation, and can also be opened via a ventilation switch to let in fresh air.